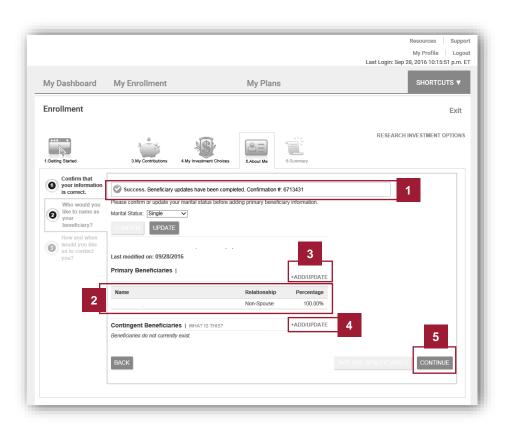

/Update Primary Beneficiaries pop-up window displays. Select an option in the Add a Primary Beneficiary field to add either a Person or Entity as your primary beneficiary and click ADD.

- If you selected Married as your Marital Status, notification displays that you must select your spouse as your 100% Primary Beneficiary, unless you first submit a signed Spousal Consent form to your Plan Administrator.
- 3 When you click **ADD**, the page redisplays fields you can use to provide information about your primary beneficiary.

If you elect a person as your primary beneficiary, the following fields must be completed before the **SUBMIT CHANGES** button becomes accessible:

- Percentage
- Last Name
- Relationship
- Date of Birth

Add your beneficiary information and click **SUBMIT CHANGES**.



#### About me

Who would you like to name as your beneficiary?

- 1 The Who would you like to name as your beneficiary? step reappears and displays notification that you have successfully added a beneficiary.
- 2 A summary of the beneficiary you just added also displays in the **Primary Beneficiaries** section.
- 3 Click +ADD/UPDATE in the Primary Beneficiaries section to add additional primary beneficiaries or to modify existing beneficiary information.
- The **+ADD/UPDATE** link now also displays in the **Contingent Beneficiaries** section. Click the link to add a Contingent Beneficiary using the same steps as when you added the Primary Beneficiary.
- 5 Once you have added all appropriate beneficiary designations, click **CONTINUE**.



#### About me

How and when would you like us to