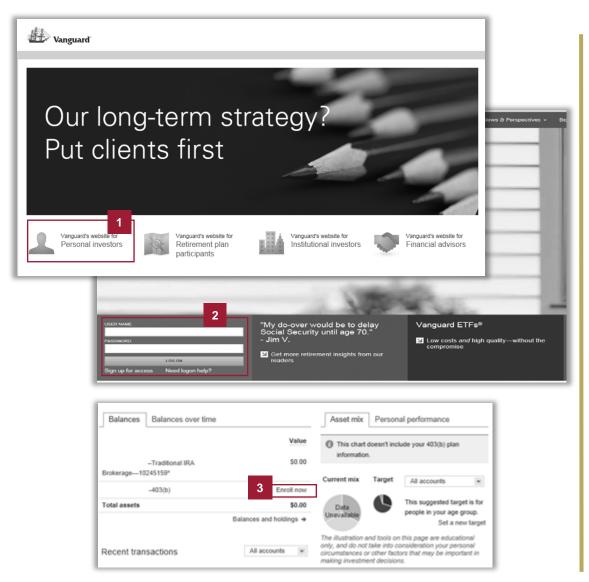

#### vanguard.com

- Navigate to the Vanguard 403(b) Services website by entering <u>vanguard.com</u> in your internet browser. From the <u>vanguard.com</u> home page, select **Personal investors** from the menu bar.
- If you are an existing account holder with Vanguard, enter your **User name** and **Password**. Then press **Log On**.

To register for an account with Vanguard, click **Sign up for access** and follow the instructions on pages 2 through 5 to establish an account.

From the Participant homepage, select the **Enroll now** link next the 403(b) account to launch the enrollment wizard.