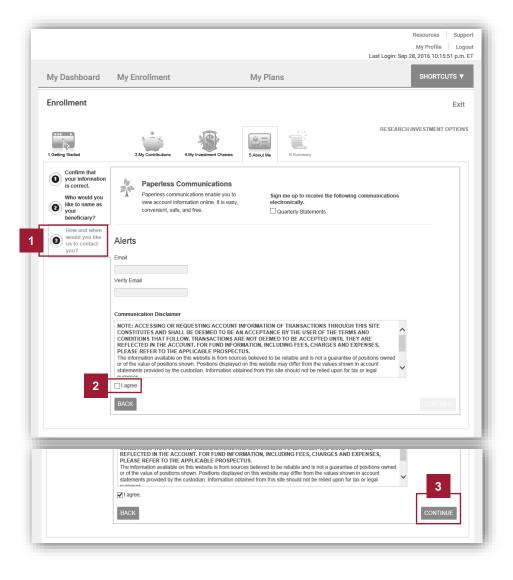

#### Add email address

After accepting the **Terms & Conditions Acknowledgement**, a screen will appear prompting you to enter an email address. Since your email address is used for plan communications including confirmation of various transactions, we encourage you to enter an email address on this page.

If you already have an email in the system, the email address fields will be pre-populated. You can change these values if desired.

Click **NEXT** to continue.