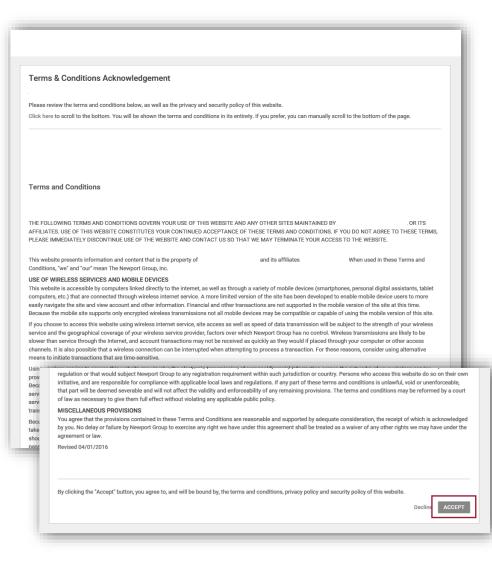

#### **Terms & conditions acknowledgement**

Once you log on to participant access, the **Terms & Conditions Acknowledgment** page appears.

You must **ACCEPT** the terms and conditions before you can proceed to the website.

If you **Decline** the terms and conditions, you are returned to the **Plan Participants** Log On page.