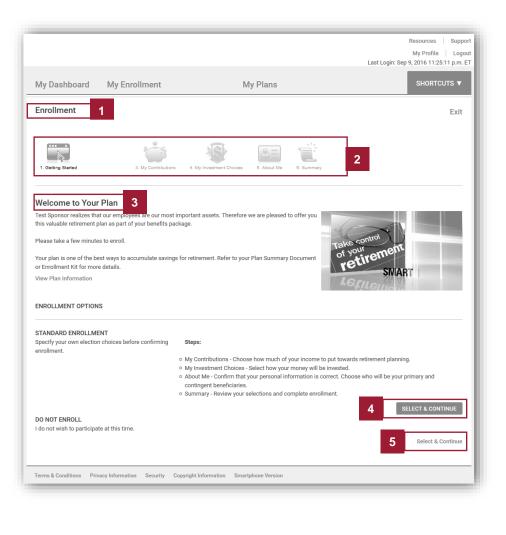

#### **Getting started**

- 1 After taking action on the Add Email Address screen, Participant Access launches and displays the Enrollment page. Getting Started is the first step in the enrollment process.
- 2 The pages that display in the enrollment process can vary based on plan options selected.
- The messages and links to additional information that display in the Welcome to Your Plan section may be customized for your plan.
- 4 If you wish to continue your enrollment in the plan, click **SELECT & CONTINUE** in the **STANDARD ENROLLMENT** section.
- If you wish to decline enrolling in the plan, click Select & Continue in the DO NOT ENROLL section.

You can enroll in the future by clicking the enrollment link in the **Alerts** module on **My Dashboard** or by navigating to **My Enrollment**.

| My Dashboard I                                                                                                                                                  |                                        |                         |            |                 | Resources Support                                              |
|-----------------------------------------------------------------------------------------------------------------------------------------------------------------|----------------------------------------|-------------------------|------------|-----------------|----------------------------------------------------------------|
| My Dashboard I                                                                                                                                                  |                                        |                         |            |                 |                                                                |
| My Dashboard                                                                                                                                                    |                                        |                         |            |                 | My Profile Logout<br>Last Login: Sep 28, 2016 10:15:51 p.m. ET |
|                                                                                                                                                                 | My Enrollment                          |                         | My Plans   |                 | SHORTCUTS V                                                    |
| Enrollment                                                                                                                                                      |                                        |                         |            |                 | Exit                                                           |
| 1.Getting Started                                                                                                                                               | 3.My Contributions                     | 4.My Investment Choices | 5.About Me | 6.Summary       | RESEARCH INVESTMENT OPTIONS                                    |
| <ul> <li>Enter the amount of eac<br/>contributions. VIEW DET</li> <li>The Pre-Tax and Roth c<br/>percentage (100.00%) vx</li> <li>Plan Contributions</li> </ul> | TAILS<br>contributions must total less |                         |            |                 |                                                                |
| \$_ %●                                                                                                                                                          | Min: 0.00% Max: 100                    | 0.00% 1                 |            |                 |                                                                |
| Pre-Tax WHAT IS THIS?                                                                                                                                           | 100.00%                                | 96                      |            |                 |                                                                |
| Roth WHAT IS THIS?                                                                                                                                              | 100.00%                                | » <sup>6</sup>          |            |                 |                                                                |
|                                                                                                                                                                 | Total Percent: 0                       | .00%                    |            |                 |                                                                |
| васк 3                                                                                                                                                          |                                        |                         | CONTIN     | UE TO MY INVEST | MENT CHOICES 4                                                 |