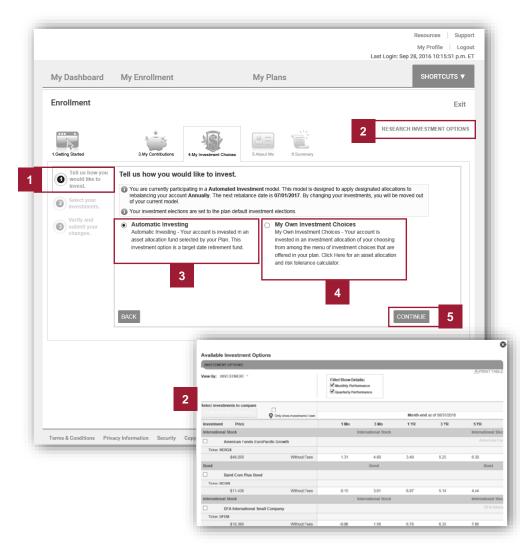

#### My investment choices

Tell us how you would like to invest.

The My Investment Choices page in the next step in the enrollment process. The options available to you will be based on the terms of your plan.

The first step is to **Tell us how you would** like to invest.

2 Click **RESEARCH INVESTMENT OPTIONS** to display in a separate window detailed cost and performance information for each of the investments available for selection in your plan.

3 The Automatic Investing option is selected by default. If you choose this option, you are automatically invested in a default fund selected by your plan.

4 However, if you wish to select your own choices from among the investment options offered by your plan, click the **My Own Investment Choices** option.

5

Click **CONTINUE** to move to the next step of My Investment Choices.

|                                       |                                                          |                                                                                                                                                                                                       | Resources Suppor<br>My Profile Logou<br>Last Login: Sep 28, 2016 10:15:51 p.m. E |
|---------------------------------------|----------------------------------------------------------|-------------------------------------------------------------------------------------------------------------------------------------------------------------------------------------------------------|----------------------------------------------------------------------------------|
| My Dashboard                          | My Enrollment                                            | My Plans                                                                                                                                                                                              | SHORTCUTS V                                                                      |
| Enrollment                            |                                                          |                                                                                                                                                                                                       | Exit                                                                             |
| 1.Getting Started                     | 3.My Contributions                                       | 4.My Investment Choices         5.About Me         6.Summary                                                                                                                                          | RESEARCH INVESTMENT OPTIONS                                                      |
| Tell us how you<br>would like to      | Here's what you dee                                      | cided to change.                                                                                                                                                                                      |                                                                                  |
| Select your investments.              | rebalancing your accou<br>your current model.            | ipating in a Automated Investment model. This model is design<br>int Annually. The next rebalance date is 07/01/2017. By changin<br>ons are set to a default appropriate for your age when you author | ng your investments, you will be moved out of                                    |
| Verify and<br>submit your<br>changes. | Action: Change                                           | Investments<br>Balances & Future Contributions                                                                                                                                                        |                                                                                  |
|                                       |                                                          | ting, your portfolio will be reallocated on <b>09/29/2016</b> and all full<br>at Retirement 2040 Inv                                                                                                  | ure contributions will be invested as follows:                                   |
| 2                                     | I accept these Terms a Terms and Conditions:             |                                                                                                                                                                                                       |                                                                                  |
|                                       |                                                          |                                                                                                                                                                                                       |                                                                                  |
|                                       | <ul> <li>By accepting the Terms</li> <li>BACK</li> </ul> | & Conditions and clicking Submit Changes you have consented<br>and clicking Submit Changes you have consented                                                                                         | d to participate in Automatic Investing.                                         |
|                                       |                                                          | cept these Terms and Conditions.                                                                                                                                                                      |                                                                                  |
|                                       |                                                          | and Conditions:                                                                                                                                                                                       |                                                                                  |
|                                       | Terms a                                                  | na Conditions:                                                                                                                                                                                        |                                                                                  |
|                                       |                                                          | and Containons:<br>ccepting the Terms & Conditions and clicking Submit Changes y                                                                                                                      | you have consented to participate in Automatic Investing.                        |