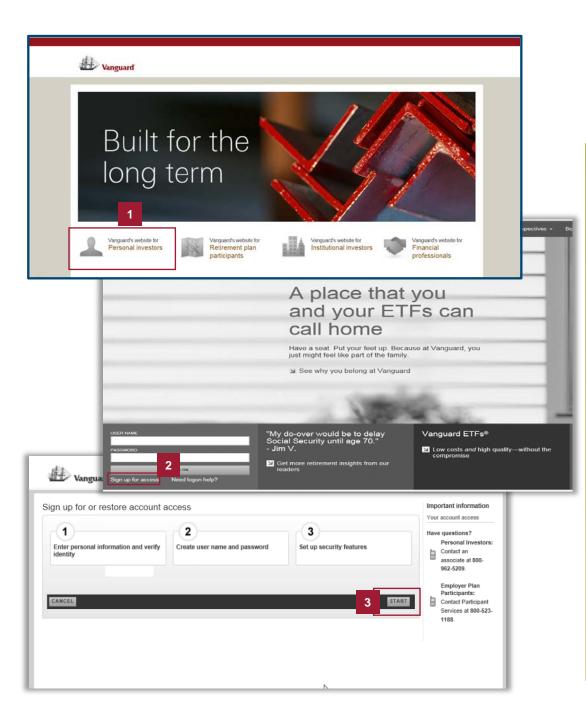

#### vanguard.com

If you are an existing account holder with Vanguard, skip ahead to page 6.

- 1 Navigate to the Vanguard 403(b) Services website by entering <u>vanguard.com</u> in your internet browser. From the <u>vanguard.com</u> home page, select **Personal investors** from the menu bar.
- 2 To register for an account with Vanguard, click **Sign up for access** and following these instructions to establish an account.
- 3 Select **START** to begin the registration process.

### Sign up for access

| gn up for or restore account                                                | access                                                                                                                                                      |                                                                                                                                                                                | Have questions?<br>Personal Investors:                                                                                                             |                                                                                                                          |
|-----------------------------------------------------------------------------|-------------------------------------------------------------------------------------------------------------------------------------------------------------|--------------------------------------------------------------------------------------------------------------------------------------------------------------------------------|----------------------------------------------------------------------------------------------------------------------------------------------------|--------------------------------------------------------------------------------------------------------------------------|
| 1<br>Enter personal information and verify<br>identity                      | 2<br>Create user name and password                                                                                                                          | 3<br>Set up security features                                                                                                                                                  | Contact an<br>associate at 800-<br>962-5209.                                                                                                       |                                                                                                                          |
| Enter personal information<br>If you are registering an account for a minor | Employer Plan<br>Participants:<br>Contact Participant<br>Services at 800-523-<br>1188.                                                                      |                                                                                                                                                                                |                                                                                                                                                    |                                                                                                                          |
| First name                                                                  | I have an EIN (for trusts, corp<br>(mm/dd/yyyy)                                                                                                             | porations, partnerships, etc.)                                                                                                                                                 |                                                                                                                                                    |                                                                                                                          |
| Zip code                                                                    | I have a non-U.S. address                                                                                                                                   |                                                                                                                                                                                |                                                                                                                                                    |                                                                                                                          |
|                                                                             |                                                                                                                                                             |                                                                                                                                                                                |                                                                                                                                                    |                                                                                                                          |
| CANCEL                                                                      |                                                                                                                                                             | 1                                                                                                                                                                              | CONTINUE                                                                                                                                           |                                                                                                                          |
|                                                                             | ายา ยา าชวเยาช สมมยนาแ สมม                                                                                                                                  |                                                                                                                                                                                | CONTINUE                                                                                                                                           | a Contrator                                                                                                              |
|                                                                             |                                                                                                                                                             |                                                                                                                                                                                | CONTINUE                                                                                                                                           | Personal Inv<br>Contact an<br>associate at                                                                               |
|                                                                             | personal information and verify                                                                                                                             | æss                                                                                                                                                                            |                                                                                                                                                    | Personal Inv<br>Contact an<br>associate at a<br>962-5209.<br>Employer Pl                                                 |
| Enter<br>identit                                                            | personal information and verify                                                                                                                             | Create user name and password<br>gistering there may be a 7-calendar day hol                                                                                                   | 3                                                                                                                                                  | Personal Im<br>Contact an<br>associate at<br>962-5209.<br>Employer PI<br>Participants<br>Contact Parti                   |
| Enter<br>identit<br>© For<br>U.S.                                           | personal information and verify                                                                                                                             | Create user name and password<br>gistering there may be a 7-calendar day hol                                                                                                   | 3<br>Set up security features                                                                                                                      | Personal Inv<br>Contact an<br>associate at<br>962-5209.<br>Employer PI<br>Participants<br>Contact Parti<br>Services at 8 |
| Enter<br>identit<br>9 For<br>U.S.                                           | ecurity purposes, upon registering or rereaddress (or 14-day calendar hold for acco<br>user name and password<br>User name Password                         | Create user name and password<br>gistering there may be a 7-calendar day hol<br>unts with a foreign address).<br>(6-12 characters, no special char<br>(6-20 characters, use at | 3<br>Set up security features                                                                                                                      | Personal Inv<br>Contact an<br>associate at<br>962-5209.<br>Employer PI<br>Participants<br>Contact Parti<br>Services at 8 |
| Enter<br>identit<br>© For<br>U.S.                                           | ecurity purposes, upon registering or rere<br>address (or 14-day calendar hold for acco<br>user name and password<br>User name<br>Password<br>special chara | Create user name and password<br>gistering there may be a 7-calendar day hol<br>unts with a foreign address).<br>(6-12 characters, no special char<br>(6-20 characters, use at | 3<br>Set up security features<br>id on certain account features for accounts with a<br>racters)<br>least 2 letters and 2 numbers. You may use most | Personal Inv<br>Contact an<br>associate at<br>962-5209.<br>Employer PI<br>Participants<br>Contact Parti<br>Services at 8 |