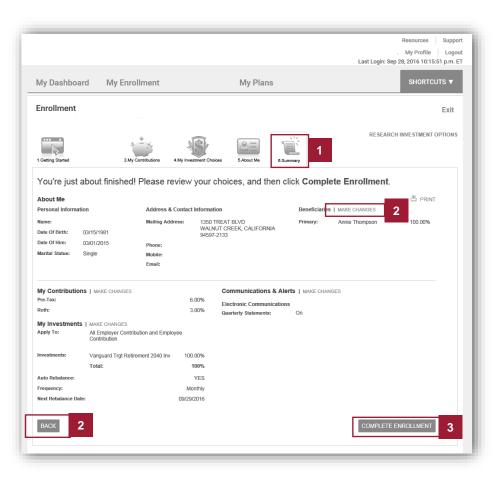

#### **Getting started**

- 1 After taking action on the Add Email Address screen, Participant Access launches and displays the Enrollment page. Getting Started is the first step in the enrollment process.
- 2 The pages that display in the enrollment process can vary based on plan options selected.
- The messages and links to additional information that display in the Welcome to Your Plan section may be customized for your plan.
- 4 If you wish to continue your enrollment in the plan, click **SELECT & CONTINUE** in the **STANDARD ENROLLMENT** section.
- If you wish to decline enrolling in the plan, click Select & Continue in the DO NOT ENROLL section.

You can enroll in the future by clicking the enrollment link in the **Alerts** module on **My Dashboard** or by navigating to **My Enrollment**.

| My Dashboard I                                                                                                                                                  |                                        |                         |            |                 | Resources Support                                              |
|-----------------------------------------------------------------------------------------------------------------------------------------------------------------|----------------------------------------|-------------------------|------------|-----------------|----------------------------------------------------------------|
| My Dashboard I                                                                                                                                                  |                                        |                         |            |                 |                                                                |
| My Dashboard                                                                                                                                                    |                                        |                         |            |                 | My Profile Logout<br>Last Login: Sep 28, 2016 10:15:51 p.m. ET |
|                                                                                                                                                                 | My Enrollment                          |                         | My Plans   |                 | SHORTCUTS V                                                    |
| Enrollment                                                                                                                                                      |                                        |                         |            |                 | Exit                                                           |
| 1.Getting Started                                                                                                                                               | 3.My Contributions                     | 4.My Investment Choices | 5.About Me | 6.Summary       | RESEARCH INVESTMENT OPTIONS                                    |
| <ul> <li>Enter the amount of eac<br/>contributions. VIEW DET</li> <li>The Pre-Tax and Roth c<br/>percentage (100.00%) vx</li> <li>Plan Contributions</li> </ul> | TAILS<br>contributions must total less |                         |            |                 |                                                                |
| \$_ %●                                                                                                                                                          | Min: 0.00% Max: 100                    | 0.00% 1                 |            |                 |                                                                |
| Pre-Tax WHAT IS THIS?                                                                                                                                           | 100.00%                                | 96                      |            |                 |                                                                |
| Roth WHAT IS THIS?                                                                                                                                              | 100.00%                                | » <sup>6</sup>          |            |                 |                                                                |
|                                                                                                                                                                 | Total Percent: 0                       | .00%                    |            |                 |                                                                |
| васк 3                                                                                                                                                          |                                        |                         | CONTIN     | UE TO MY INVEST | MENT CHOICES 4                                                 |