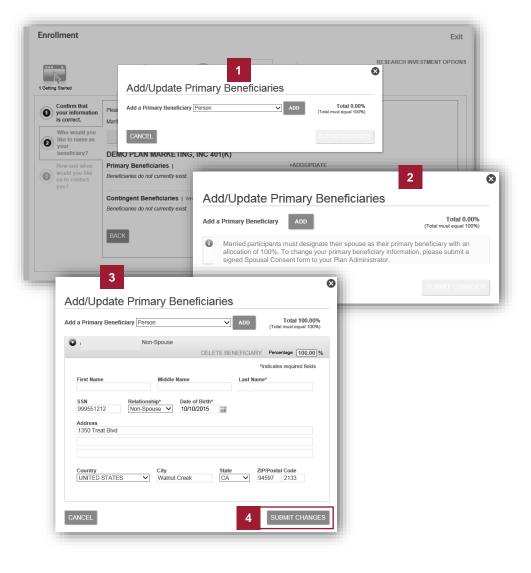

|

#### About me

Who would you like to name as your beneficiary?

- The next step of the **About Me** step of the enrollment process is to provide beneficiary information. You can designate a single or multiple beneficiaries.
- 2 You can also elect to **SKIP ADD BENEFICIARIES** if you wish to add them later. You will still be able to complete the rest of the enrollment process if you choose this option.
- If you wish to add beneficiaries during enrollment, you must first CONFIRM or UPDATE your Marital Status.

The page redisplays with the **Primary Beneficiaries** and **Contingent Beneficiaries** sections.

You must first add at least one Primary Beneficiary before you can add any Contingent Beneficiaries.



Click **+ADD/UPDATE** to add a Primary Beneficiary.



#### About me

Who would you like to name as your beneficiary?

1 The Add/Update Primary Beneficiaries pop-up window displays. Select an option in the Add a Primary Beneficiary field to add either a Person or Entity as your primary beneficiary and click ADD.

- If you selected Married as your Marital Status, notification displays that you must select your spouse as your 100% Primary Beneficiary, unless you first submit a signed Spousal Consent form to your Plan Administrator.
- 3 When you click **ADD**, the page redisplays fields you can use to provide information about your primary beneficiary.

If you elect a person as your primary beneficiary, the following fields must be completed before the **SUBMIT CHANGES** button becomes accessible:

- Percentage
- Last Name
- Relationship
- Date