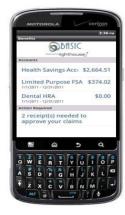

## **Flexible Spending Mobile Apps**

**Quick Start Guide** 

Before you begin, please ensure that you have activated your account access at the Employee Portal Website. To access the Employee Portal Website, visit <a href="https://basic.lh1ondemand.com">https://basic.lh1ondemand.com</a>.

## **For iPhone Users**

To download Benefits by BASIC for iPhone OS, follow these simple steps:

- 1. Visit the App Store and search "Benefits by BASIC" using the search feature.
- 2. Install the Benefits by BASIC app.
- 3. The app will appear as Benefits on your device.
- 4. When accessing the app for the first time, you will be prompted to enter your user name and password. Enter the same user name and password that you use to access the online portal via a computer at <u>https://basic.lh1ondemand.com</u>.
- 5. You will also be prompted to select a passcode. You will use this passcode to access the app in the future.

## **For Android Users**

To download Benefits by BASIC for Android follow these simple steps:

- 1. Visit the Android Market and search "Benefits by BASIC" using the search feature.
- 2. Install the Benefits by BASIC app.
- 3. The app will appear as Benefits on your app menu.
- 4. When accessing the app for the first time, you will be prompted to enter your user name and password. Enter the same user name and password that you use to access the online portal via a computer at <u>https://basic.lh1ondemand.com</u>.
- 5. You will also be prompted to select a passcode. You will use this passcode to access the app in the future.